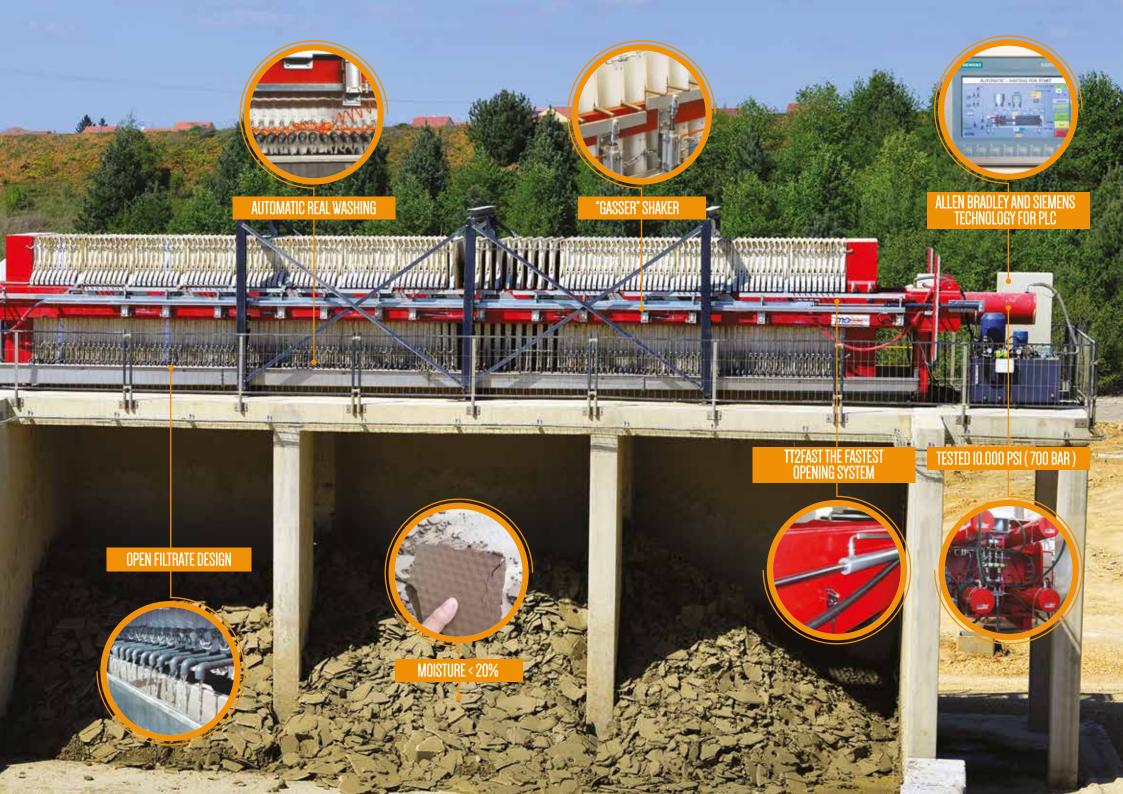

## **MATEC GUARANTEES:**

**DRY CAKES** The average residual moisture is 20%, but we can squeeze cakes to obtain 7-8% residual moisture to dispose of easily or to recover concentrate

**CLEAN WATER** The water obtained from the dewatering is clean water ready to be reused or disposed of safely.