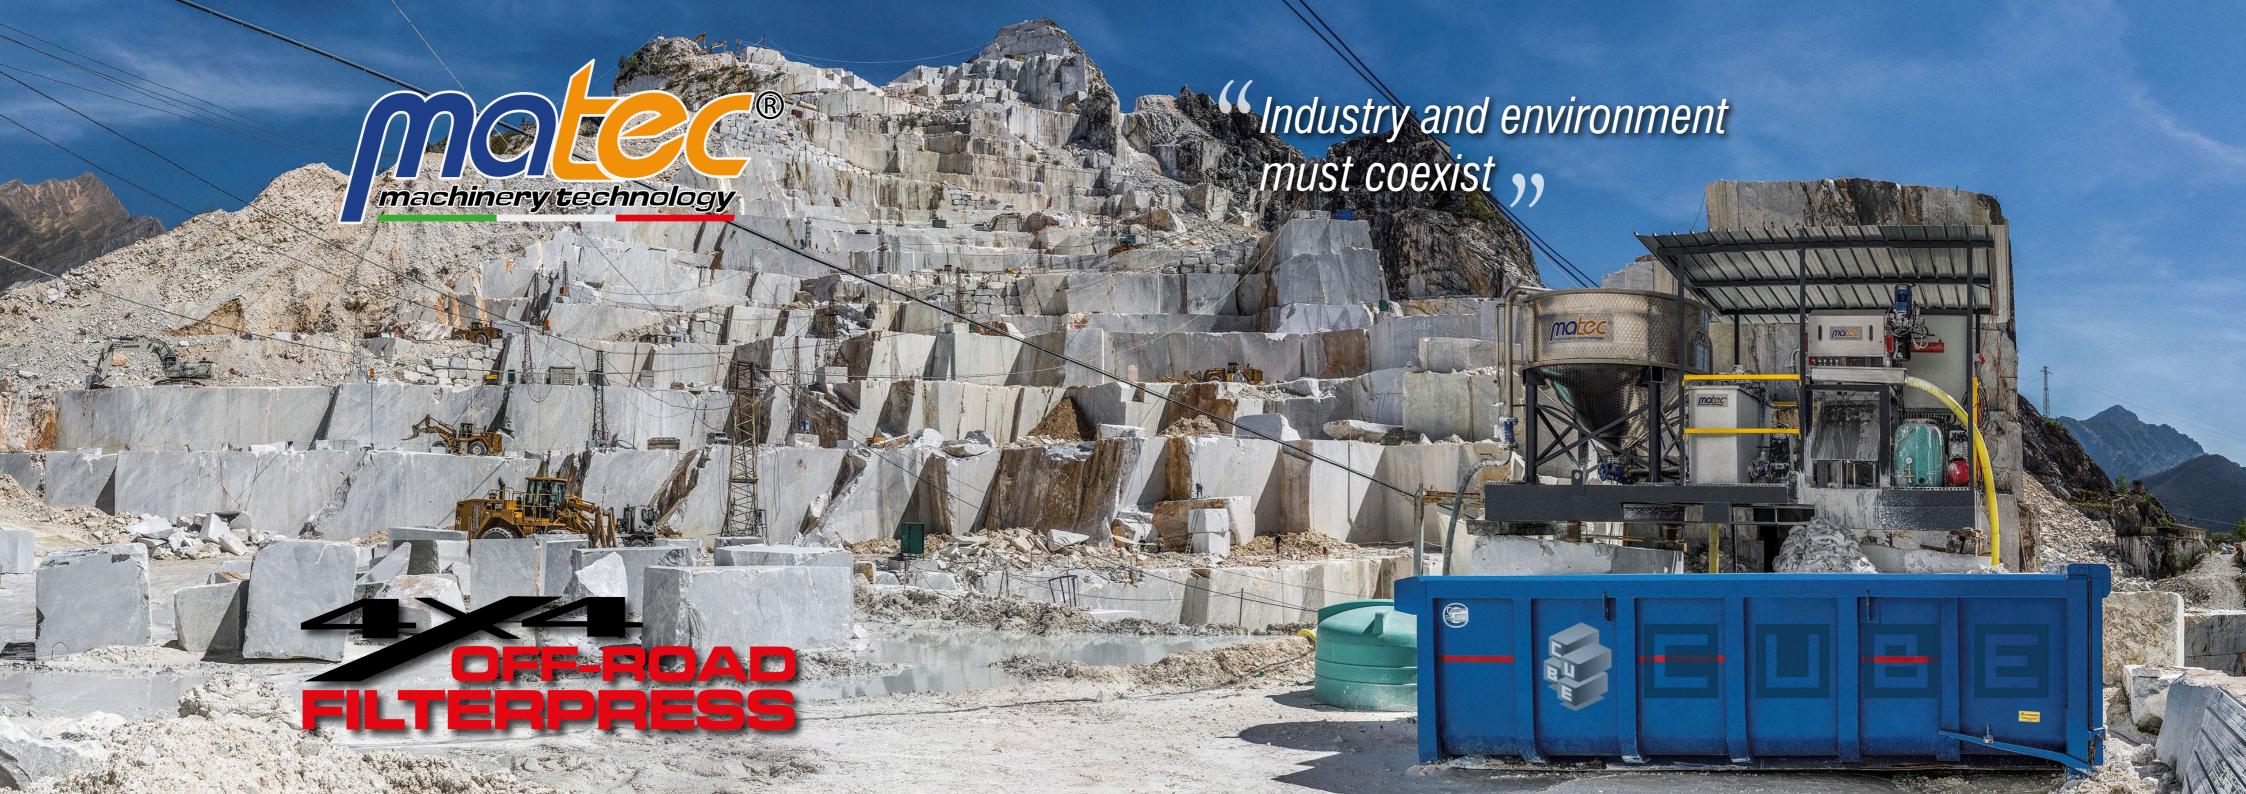

## MARBOLINE 100% MOBILE

The Matec 100% mobile plant on skid "MARBOLINE" is designed and manufactured for the quarry, in which there are different collecting points for water and plant mobility is an essential requirement. The plant is an efficient solution also for stone processing workshops.

Through a complete and compact solution, Matec guarantees great results in terms of quantity and quality to recover and reuse the water used for quarrying and processing. Meanwhile, the dry cake output can be dispose of easily and cheaply.