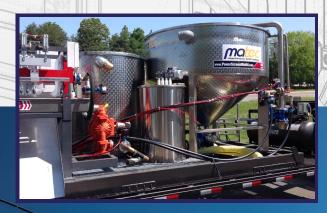

Through a complete and compact solution, Matec guarantees great results in terms of quantity and quality to recover and reuse the water used for quarrying and processing. Meanwhile, the dry cake output can be dispose of easily and cheaply.

A Matec plant on skid installs one ACQUÆ 400 filter press with a variable number of plates and also all the other components a complete and compact system for the purification and filtration of water consists of.