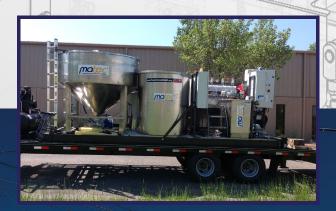

## MARBOLINE 100% MOBILE

The Matec 100% mobile plant on skid "MARBOLINE" is designed and manufactured for the quarry, in which there are different collecting points for water and plant mobility is an essential requirement. The plant is an efficient solution also for stone processing workshops.

A Matec plant on skid installs one ACQUÆ 400 filter press with a variable number of plates and also all the other components a complete and compact system for the purification and filtration of water consists of.

100% AUTOMATIC

100% MOBILE

NO CIVIL WORKS

PRE-WIRED

Every project is fully customizable in its configuration

0,08

www.matecitalia.com

www.mateccorporation.com