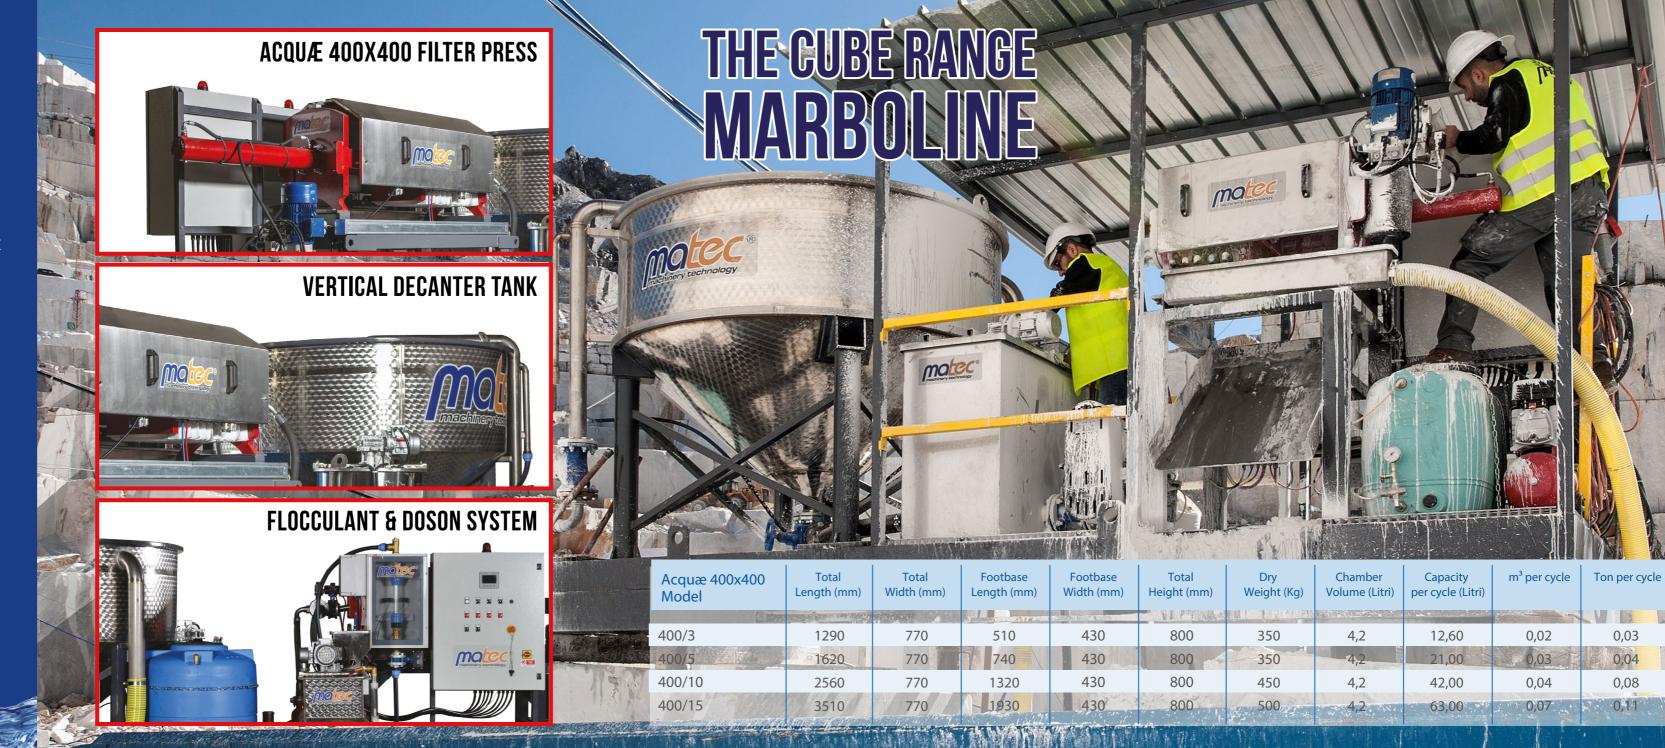

A Matec plant on skid installs one ACQUÆ 400 filter press with a variable number of plates and also all the other components a complete and compact system for the purification and filtration of water consists of.

100% AUTOMATIC

100% MOBILE

NO CIVIL WORKS

PRE-WIRED

Every project is fully customizable in its configuration

0,08

www.matecitalia.com

www.mateccorporation.com