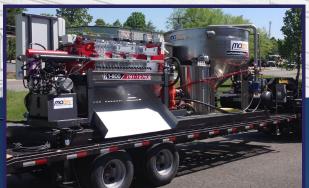

## MARBOLINE 100% MOBILE

The Matec 100% mobile plant on skid "MARBOLINE" is designed and manufactured for the quarry, in which there are different collecting points for water and plant mobility is an essential requirement. The plant is an efficient solution also for stone processing workshops.

A Matec plant on skid installs one ACQUÆ 400 filter press with a variable number of plates and also all the other components a complete and compact system for the purification and filtration of water consists of.

100% AUTOMATIC

100% MOBILE

NO CIVIL WORKS

PRE-WIRED

Every project is fully customizable in its configuration

0,08

www.matecitalia.com

www.mateccorporation.com