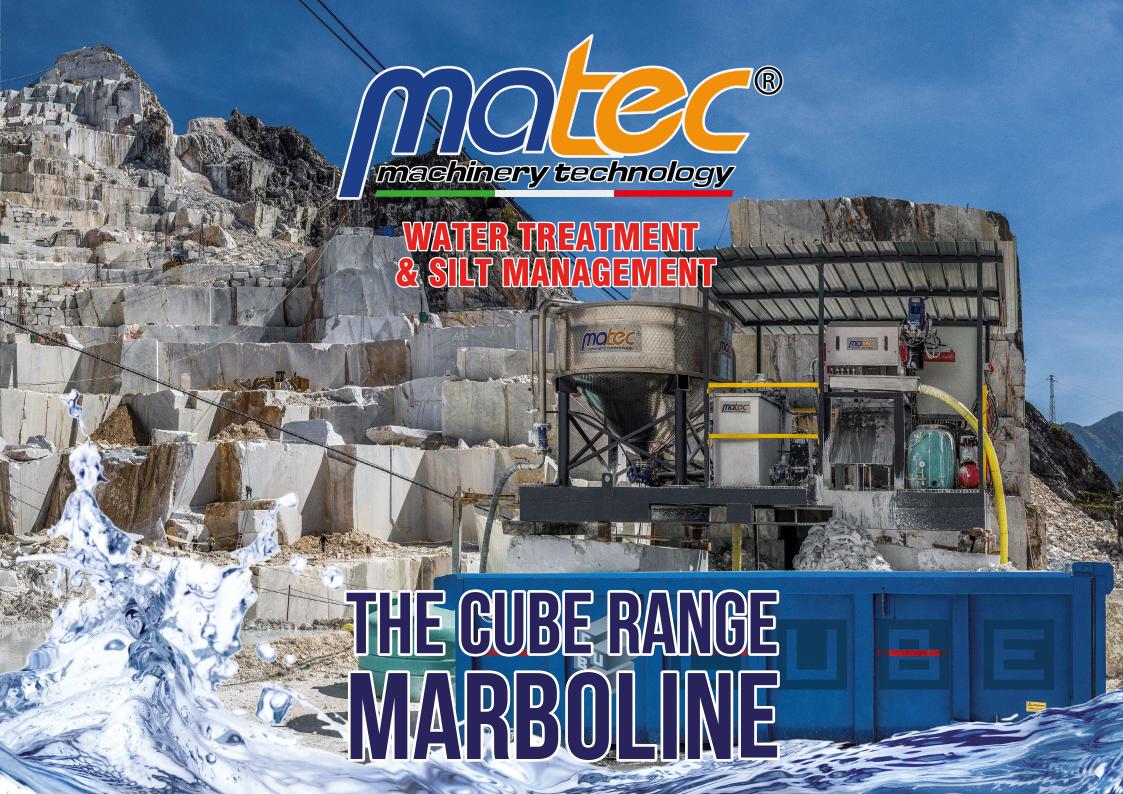

## MARBOLINE 100% MOBILE

The Matec 100% mobile plant on skid "MARBOLINE" is designed and manufactured for the quarry, in which there are different collecting points for water and plant mobility is an essential requirement. The plant is an efficient solution also for stone processing workshops.

Through a complete and compact solution, Matec guarantees great results in terms of quantity and quality to recover and reuse the water used for quarrying and processing. Meanwhile, the dry cake output can be dispose of easily and cheaply.

A Matec plant on skid installs one ACQUÆ 400 filter press with a variable number of plates and also all the other components a complete and compact system for the purification and filtration of water consists of.