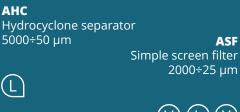

ABR Self-cleaning filter with brushes 2000÷25 μm

AVC Self-cleaning filter with suction pads 2000-25 μm

ABG Bag filter 200÷1 μm

AMA Self-cleaning Micro filter 10÷1 μm

SERENACELL Ultrafiltration membrane module 0.05 µm