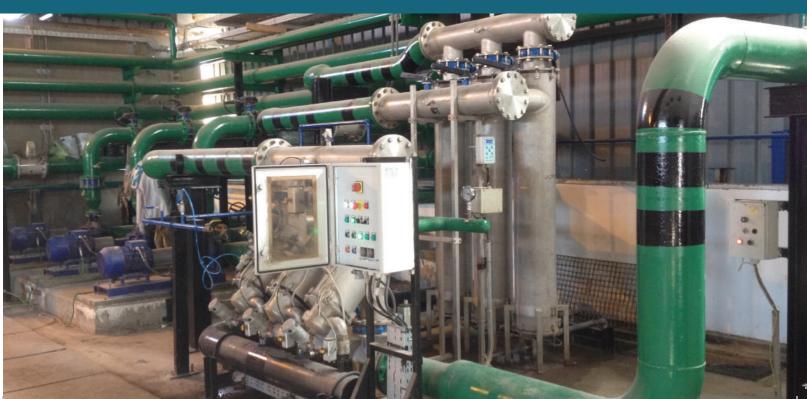

- Mud Dehydration, Filtration and Ultra filtration
- Water and Waste Water Treatment Plants
- SWRO, BRWO and MBR
- Custom design and build filtration systems
- Stainless steel, duplex, super duplex, SMO254,
   PP and PVDF applications
- Filtration degree between 1 and 5000 micron
- Flow rates up to 1600 m3/h

AGT Multi-cartridge self-cleaning filter 2000÷25 μm

Mitsubishi Rayon was founded in 1933 and its headquarter is located in Chiyoda-ku close to Tokyo in Japan. It's a leading company in field of membrane manufacturing to apply in microfiltration and ultrafiltration, exceeding 5 billion euro and 9451 employees. Since 2016 Mitsubishi is represented in Italy by Serenambiente Srl.

With a strong track record and extensive worldwide installations, Alfa Water Srl is proud to introduce its filtration equipment and solutions product range. Alfa Water Srl designs, builds and tests the filters in Italy according to the highest standards and internal control procedures.