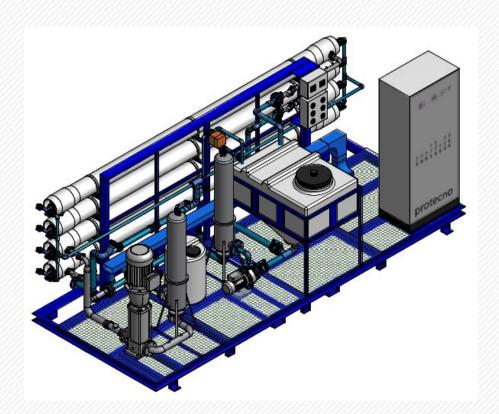

|
|-----------------------------------------|----------|--|
| Customer: ESISCo- Egypt                 |          |  |
| Application: Steel Industry-water reuse |          |  |
| Cartridge filtration                    | 286 m³/h |  |
| Filtration degree                       | 5 μm     |  |
| Number of filters                       | 3+3+12   |  |





| DESCRIPTION                             | CAPACITY |
|-----------------------------------------|----------|
| Customer: PERTECO Srl                   |          |
| Application: Meltshop plant (Raw water) |          |
| Cartridge and bag filtration            | 18 m³/h  |
| Filtration degree                       | 25 μm    |
| Number of filters                       | 1+1+2    |
| Reverse Osmosis                         | 17 m³/h  |















| DESCRIPTION                                   | CAPACITY |
|-----------------------------------------------|----------|
| Customer: PERTECO Srl                         |          |
| Application: Meltshop plant (Drains Recovery) |          |
| Cartridge and micro filtration                | 73 m³/h  |
| Filtration degree                             | 12 μm    |
| Number of filters                             | 1+1+4    |
| Reverse Osmosis                               | 54 m³/h  |





| DESCRIPTION                       | CAPACITY              |
|-----------------------------------|-----------------------|
| Customer: RAVAGNAN Italy-ITALY    |                       |
| Application: Steel industry (DCC) |                       |
| Cartridge filtration              | 500 m <su