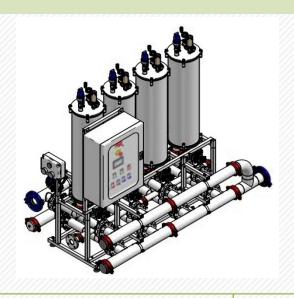

| DESCRIPTION                         | CAPACITY |  |
|-------------------------------------|----------|--|
| Customer: Ideal Standard- ITALY     |          |  |
| Application: Industrial water reuse |          |  |
| Cartridge micro-filtration          | 120 m³/h |  |
| Filtration degree                   | 12 μm    |  |
| Number of filters                   | 3        |  |

| DESCRIPTION                       | CAPACITY              |
|-----------------------------------|-----------------------|
| Customer: UNIFRUTTI- CILE         |                       |
| Application: Food Ind Water reuse |                       |
| Cartridge filtration              | 500 m <sup>3</sup> /h |
| Filtration degree                 | 50 μm                 |
| Number of filters                 | 1+1                   |