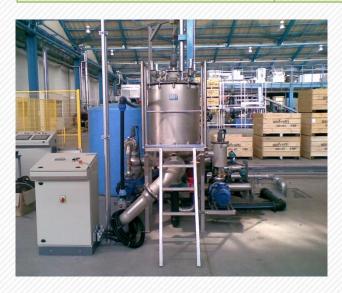

| DESCRIPTION                            | CAPACITY                 |
|----------------------------------------|--------------------------|
| Customer: Emeco s.r.lITALY             |                          |
| Application: MBR waste water treatment |                          |
| Membrane filtration                    | 1200 m <sup>3</sup> /day |

| DESCRIPTION                            | CAPACITY               |
|----------------------------------------|------------------------|
| Customer: Provincia Autonoma di Trento |                        |
| Application: MBR waste water treatment |                        |
| Membrane filtration                    | 40 m <sup>3</sup> /day |