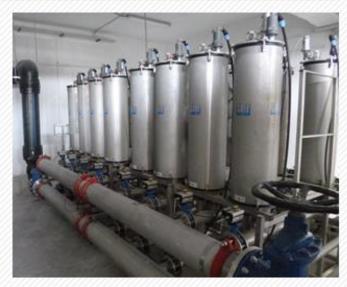

| DESCRIPTION                               | CAPACITY               |  |
|-------------------------------------------|------------------------|--|
| Customer: M. S. Al Suwaidi CO. Ltd -SAUDI |                        |  |
| Application: Cooling water                |                        |  |
| Cartridge filtration                      | 3600 m <sup>3</sup> /h |  |
| Filtration degree                         | 500 μm                 |  |
| Number of filters                         | 12                     |  |

| DESCRIPTION                         | CAPACITY               |  |
|-------------------------------------|------------------------|--|
| Customer: Sicilia acque S.p.AITALY  |                        |  |
| Application: Sea Water desalination |                        |  |
| Cartridge filtration                | 3600 m <sup>3</sup> /h |  |
| Filtration degree                   | 500 μm                 |  |
| Number of filters                   | 4                      |  |