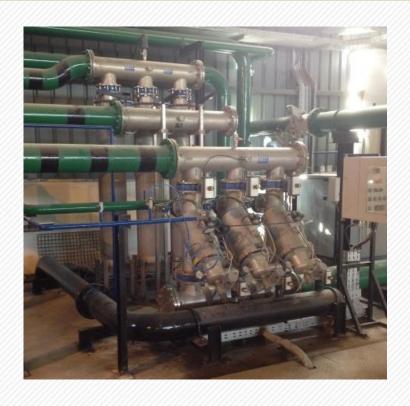

| DESCRIPTION                               | CAPACITY               |  |
|-------------------------------------------|------------------------|--|
| Customer: M. S. Al Suwaidi CO. Ltd -SAUDI |                        |  |
| Application: Cooling water                |                        |  |
| Cartridge filtration                      | 3600 m <sup>3</sup> /h |  |
| Filtration degree                         | 500 μm                 |  |
| Number of filters                         | 12                     |  |

| DESCRIPTION                         | CAPACITY               |  |
|-------------------------------------|------------------------|--|
| Customer: Sicilia acque S.p.AITALY  |                        |  |
| Application: Sea Water desalination |                        |  |
| Cartridge filtration                | 3600 m <sup>3</sup> /h |  |
| Filtration degree                   | 500 μm                 |  |
| Number of filters                   | 4                      |  |

| DESCRIPTION                             | CAPACITY               |
|-----------------------------------------|------------------------|
| Customer: ETD S.r.lTURKMENISTAN         |                        |
| Application: Sea Water and Oil&Gas Ind. |                        |
| Cartridge filtration                    | 1200 m <sup>3</sup> /h |
| Filtration degree                       | 500 μm                 |
| Number of filters                       | 4 (+1)                 |