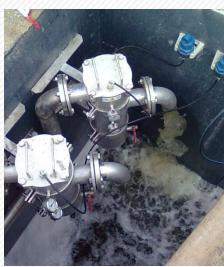

DESCRIPTION

CAPACITY

Customer: MBR TECHNOLOGIES Pty Ltd
AUSTRALIA

Application: MBR waste water treatment

Membrane filtration

115 m³/day

**DESCRIPTION** 

Mechanical filtration