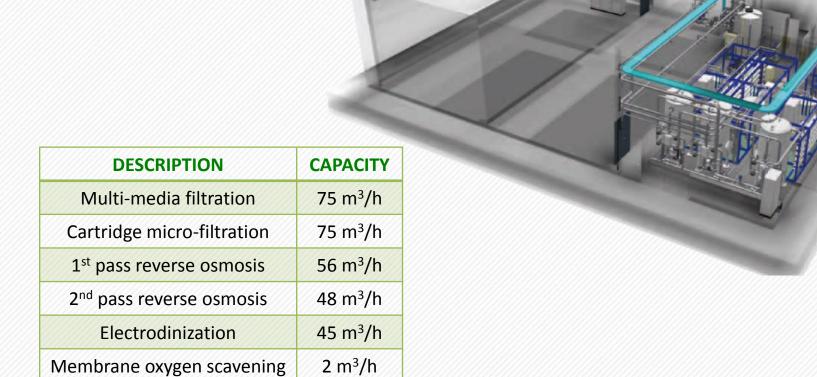

#### **PARTNERSHIP PROJECTS**

| DESCRIPTION                                                                                                                                                        | COUNTRY | APPLICATION                           |
|--------------------------------------------------------------------------------------------------------------------------------------------------------------------|---------|---------------------------------------|
| Sea water treatment plant: capacity of 7200 m³/h (multimedia filtration) and 1670 m³/h (reverse osmosis)                                                           | Cyprus  | Desalination                          |
| Sea water treatment plant: capacity of 400 m $^3$ /h (multimedia filtration), 150 m $^3$ /h (RO $_1$ ), 135 m $^3$ /h (RO $_2$ ) and 120-360 m $^3$ /h (polishing) | Cuba    | Demineralization for power generation |
| Oleofilic resin plant for refinery process water: capacity of 180 m <sup>3</sup> /h                                                                                | Italy   | Oil recovery from condensate          |
| Waste water treatment plant: capacity of 15 m³/h                                                                                                                   | Italy   | Industrial waste water                |
| Brackish water reverse osmosis units: capacity of 600 m <sup>3</sup> /h                                                                                            | Ghana   | Industrial waste water                |
| River water treatment plant: capacity of 970 m <sup>3</sup> /h                                                                                                     | Romania | Drinkable treatment plant             |
| Dam water treatment plant: capacity of 420 m $^3$ /h (multimedia filtration), 300 m $^3$ /h (RO $_1$ ), 220 m $^3$ /h (RO $_2$ ) and 240-480 m $^3$ /h (polishing) | Cuba    | Demineralization for power generation |

## **PARTNERSHIP PROJECTS**

| DESCRIPTION                                                                                                                                                         | COUNTRY | APPLICATION                           |
|---------------------------------------------------------------------------------------------------------------------------------------------------------------------|---------|---------------------------------------|
| Well water treatment plant: capacity of 1100-2200 m $^3$ /h (ultrafiltration), 650 m $^3$ /h (RO $_1$ ), 450 m $^3$ /h (RO $_2$ ) and 300-900 m $^3$ /h (polishing) | Egypt   | Demineralization for power generation |
| Well water treatment plant: capacity of 650-1300 m $^3$ /h (ultrafiltration), 300 m $^3$ /h (RO $_1$ ) and 200-600 m $^3$ /h (polishing)                            | Egypt   | Demineralization for power generation |
| Sea water treatment plant: capacity of 25 m $^3$ /h (multimedia filtration), 10 m $^3$ /h (RO $_1$ ), 6 m $^3$ /h (RO $_2$ ) and 5-15 m $^3$ /h (polishing)         | Cuba    | Demineralization for power generation |
| River water treatment plant: capacity of 350 m <sup>3</sup> /h                                                                                                      | Iraq    | Drinkable treatment plant             |