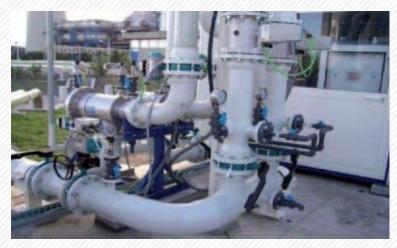

## **REFERENCE REALIZED PLANTS**

| CUSTOMER / END USER          | COUNTRY      | FILTER TYPE / TECHNICAL DATA                                                     | APPLICATION                                             |
|------------------------------|--------------|----------------------------------------------------------------------------------|---------------------------------------------------------|
| M. S. Al-Suwaidi CO. LTD     | U.A.E.       | N° 12 Alfawater ROTOR filters<br>3600 m³/h - 500 μm                              | Oil&Gas industry heat exchangers protection             |
| Qatar Petroleum              | Qatar        | $N^{\circ}$ 1 Alfawater Duplex BASKET filter 200 $m^3/h$ - 200 $\mu m$           | Oil&Gas industry RO protection                          |
| Sicilia acque S.p.a          | Italy        | $N^{\circ}$ 4 Alfawater ROTOR filters 3600 $m^3/h$ - 500 $\mu m$                 | Sea Water<br>Exchangers protection                      |
| Acquazzurra s.p.a            | Italy        | Alfawater ROTOR + BIG MATIC filters 120 $\text{m}^3/\text{h}$ - 10 $\mu\text{m}$ | Sea Water<br>High quality for fish farm                 |
| ETD s.r.l                    | Turkmenistan | $N^{\circ}$ 4 Alfawater ROTOR filters 1200 $m^3/h$ - 500 $\mu m$                 | Sea Water - Oil&Gas industry heat exchangers protection |
| Polimeri Europa<br>ENI s.p.a | Italy        | Alfawater ROTOR filter 3200 $\text{m}^3/\text{h}$ - 500 $\mu\text{m}$            | Process water                                           |
| Valsir s.p.a                 | Italy        | $N^{\circ}$ 2 Alfawater ROTOR filters 500 $m^{3}/h$ - 120 $\mu m$                | Cooling tower                                           |

| DESCRIPTION                               | CAPACITY               |  |
|-------------------------------------------|------------------------|--|
| Customer: M. S. Al Suwaidi CO. Ltd -SAUDI |                        |  |
| Application: Cooling water                |                        |  |
| Cartridge filtration                      | 3600 m <sup>3</sup> /h |  |
| Filtration degree                         | 500 μm                 |  |
| Number of filters                         | 12                     |  |