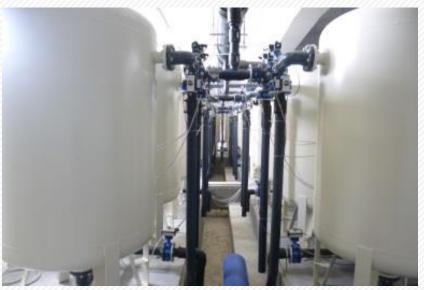

| DESCRIPTION                         | CAPACITY              |
|-------------------------------------|-----------------------|
| Customer: Tehnoskop Dooel-MACEDONIA |                       |
| Application: Drinking water plant   |                       |
| Cartridge filtration                | 360 m <sup>3</sup> /h |
| Filtration degree                   | 2 μm                  |
| Number of filters                   | 1+18+16               |

| DESCRIPTION                          | CAPACITY             |
|--------------------------------------|----------------------|
| Customer: ST MICROELECTRONICS S.r.l. |                      |
| Application: Semiconductors industry |                      |
| Cartridge filtration                 | 50 m <sup>3</sup> /h |
| Filtration degree                    | 12 μm                |
| Number of filters                    | 8                    |