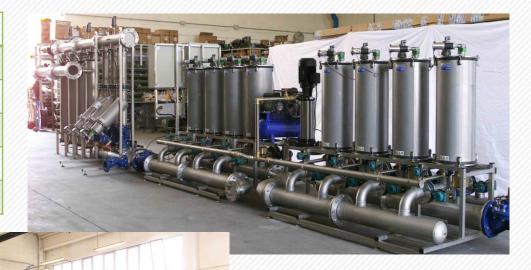

| DESCRIPTION                               | CAPACITY               |  |
|-------------------------------------------|------------------------|--|
| Customer: M. S. Al Suwaidi CO. Ltd -SAUDI |                        |  |
| Application: Cooling water                |                        |  |
| Cartridge filtration                      | 3600 m <sup>3</sup> /h |  |
| Filtration degree                         | 500 μm                 |  |
| Number of filters                         | 12                     |  |

| DESCRIPTION                         | CAPACITY               |  |
|-------------------------------------|------------------------|--|
| Customer: Sicilia acque S.p.AITALY  |                        |  |
| Application: Sea Water desalination |                        |  |
| Cartridge filtration                | 3600 m <sup>3</sup> /h |  |
| Filtration degree                   | 500 μm                 |  |
| Number of filters                   | 4                      |  |

| DESCRIPTION                             | CAPACITY               |
|-----------------------------------------|------------------------|
| Customer: ETD S.r.lTURKMENISTAN         |                        |
| Application: Sea Water and Oil&Gas Ind. |                        |
| Cartridge filtration                    | 1200 m <sup>3</sup> /h |
| Filtration degree                       | 500 μm                 |
| Number of filters                       | 4 (+1)                 |