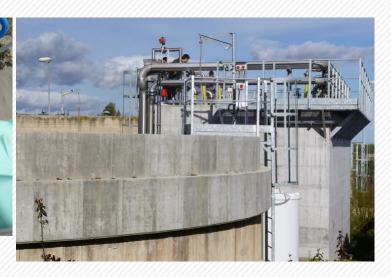

| DESCRIPTION                            | CAPACITY                 |
|----------------------------------------|--------------------------|
| Customer: Emeco s.r.lITALY             |                          |
| Application: MBR waste water treatment |                          |
| Membrane filtration                    | 1200 m <sup>3</sup> /day |