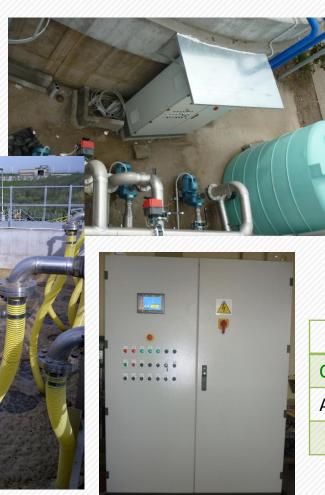

| DESCRIPTION                            | CAPACITY               |
|----------------------------------------|------------------------|
| Customer: Provincia Autonoma di Trento |                        |
| Application: MBR waste water treatment |                        |
| Membrane filtration                    | 40 m <sup>3</sup> /day |