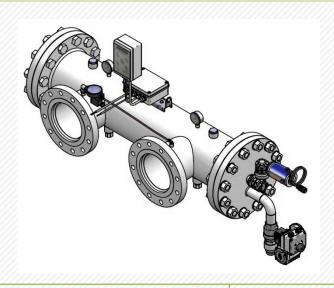

| DESCRIPTION                               | CAPACITY               |  |
|-------------------------------------------|------------------------|--|
| Customer: M. S. Al Suwaidi CO. Ltd -SAUDI |                        |  |
| Application: Cooling water                |                        |  |
| Cartridge filtration                      | 3600 m <sup>3</sup> /h |  |
| Filtration degree                         | 500 μm                 |  |
| Number of filters                         | 12                     |  |