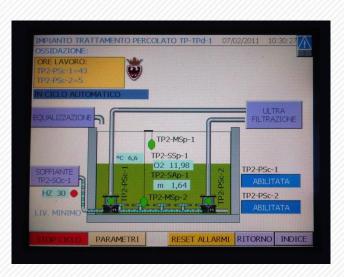

| 12 μm                |
| Number of filters                    | 8                    |











| DESCRIPTION                            | CAPACITY                 |
|----------------------------------------|--------------------------|
| Customer: Emeco s.r.lITALY             |                          |
| Application: MBR waste water treatment |                          |
| Membrane filtration                    | 1200 m <sup>3</sup> /day |





| DESCRIPTION                            | CAPACITY               |
|----------------------------------------|------------------------|
| Customer: Provincia Autonoma di Trento |                        |
| Application: MBR waste water treatment |                        |
| Membrane filtration                    | 40 m <sup>3</sup> /day |













DESCRIPTION

CAPACITY

Customer: MBR TECHNOLOGIES Pty Ltd
AUSTRALIA

Application: MBR waste water treatment

Membrane filtration

115 m³/day





















































**DESCRIPTION** 

Mechanical filtration

Ultrafiltration

**Polishing** 



#### **MOST IMPORTANT PARTNERSHIP PROJECTS**

450÷900 m<sup>3</sup>/h

































Email
info@csdservices.com.au
Website
www.csdservices.com.au
Head office
Level 10, 50 St. Georges Terrace, Perth, 6000WA

proudly Asia Pacific Partner and Distributor