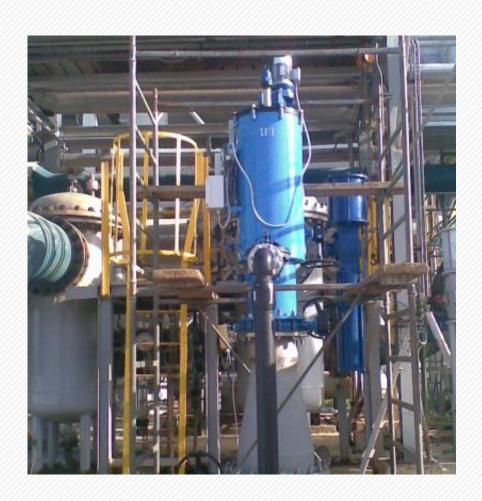

| DESCRIPTION                             | CAPACITY |
|-----------------------------------------|----------|
| Customer: PERTECO Srl                   |          |
| Application: Meltshop plant (Raw water) |          |
| Cartridge and bag filtration            | 18 m³/h  |
| Filtration degree                       | 25 μm    |
| Number of filters                       | 1+1+2    |
| Reverse Osmosis                         | 17 m³/h  |

| DESCRIPTION                                   | CAPACITY |
|-----------------------------------------------|----------|
| Customer: PERTECO Srl                         |          |
| Application: Meltshop plant (Drains Recovery) |          |
| Cartridge and micro filtration                | 73 m³/h  |
| Filtration degree                             | 12 μm    |
| Number of filters                             | 1+1+4    |
| Reverse Osmosis                               | 54 m³/h  |