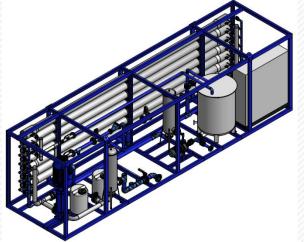

#### **PARTNERSHIP PROJECTS**

| DESCRIPTION                                                                                                                                                        | COUNTRY | APPLICATION                           |
|--------------------------------------------------------------------------------------------------------------------------------------------------------------------|---------|---------------------------------------|
| Sea water treatment plant: capacity of 7200 m³/h (multimedia filtration) and 1670 m³/h (reverse osmosis)                                                           | Cyprus  | Desalination                          |
| Sea water treatment plant: capacity of 400 m $^3$ /h (multimedia filtration), 150 m $^3$ /h (RO $_1$ ), 135 m $^3$ /h (RO $_2$ ) and 120-360 m $^3$ /h (polishing) | Cuba    | Demineralization for power generation |
| Oleofilic resin plant for refinery process water: capacity of 180 m <sup>3</sup> /h                                                                                | Italy   | Oil recovery from condensate          |
| Waste water treatment plant: capacity of 15 m³/h                                                                                                                   | Italy   | Industrial waste water                |
| Brackish water reverse osmosis units: capacity of 600 m <sup>3</sup> /h                                                                                            | Ghana   | Industrial waste water                |
| River water treatment plant: capacity of 970 m <sup>3</sup> /h                                                                                                     | Romania | Drinkable treatment plant             |
| Dam water treatment plant: capacity of 420 m $^3$ /h (multimedia filtration), 300 m $^3$ /h (RO $_1$ ), 220 m $^3$ /h (RO $_2$ ) and 240-480 m $^3$ /h (polishing) | Cuba    | Demineralization for power generation |

## **PARTNERSHIP PROJECTS**

| DESCRIPTION                                                                                                                                                         | COUNTRY | APPLICATION                           |
|---------------------------------------------------------------------------------------------------------------------------------------------------------------------|---------|---------------------------------------|
| Well water treatment plant: capacity of 1100-2200 m $^3$ /h (ultrafiltration), 650 m $^3$ /h (RO $_1$ ), 450 m $^3$ /h (RO $_2$ ) and 300-900 m $^3$ /h (polishing) | Egypt   | Demineralization for power generation |
| Well water treatment plant: capacity of 650-1300 m $^3$ /h (ultrafiltration), 300 m $^3$ /h (RO $_1$ ) and 200-600 m $^3$ /h (polishing)                            | Egypt   | Demineralization for power generation |
| Sea water treatment plant: capacity of 25 m $^3$ /h (multimedia filtration), 10 m $^3$ /h (RO $_1$ ), 6 m $^3$ /h (RO $_2$ ) and 5-15 m $^3$ /h (polishing)         | Cuba    | Demineralization for power generation |
| River water treatment plant: capacity of 350 m <sup>3</sup> /h                                                                                                      | Iraq    | Drinkable treatment plant             |