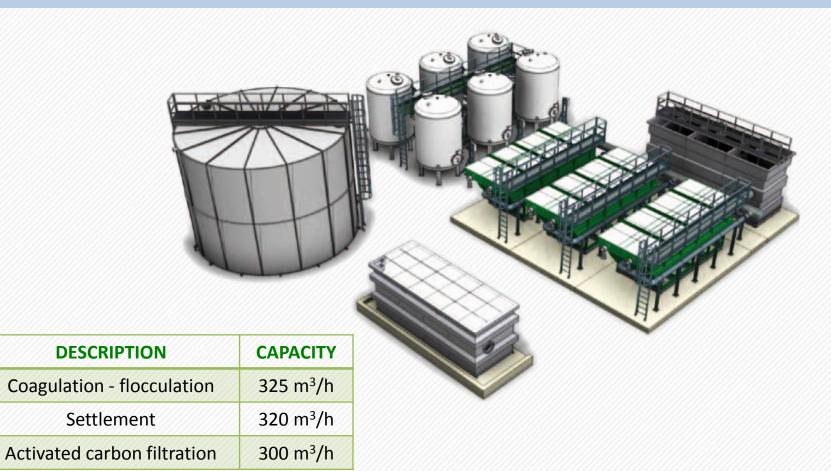

#### **PARTNERSHIP PROJECTS**

| DESCRIPTION                                                                                                                                                        | COUNTRY | APPLICATION                           |
|--------------------------------------------------------------------------------------------------------------------------------------------------------------------|---------|---------------------------------------|
| Sea water treatment plant: capacity of 7200 m³/h (multimedia filtration) and 1670 m³/h (reverse osmosis)                                                           | Cyprus  | Desalination                          |
| Sea water treatment plant: capacity of 400 m $^3$ /h (multimedia filtration), 150 m $^3$ /h (RO $_1$ ), 135 m $^3$ /h (RO $_2$ ) and 120-360 m $^3$ /h (polishing) | Cuba    | Demineralization for power generation |
| Oleofilic resin plant for refinery process water: capacity of 180 m <sup>3</sup> /h                                                                                | Italy   | Oil recovery from condensate          |
| Waste water treatment plant: capacity of 15 m³/h                                                                                                                   | Italy   | Industrial waste water                |
| Brackish water reverse osmosis units: capacity of 600 m <sup>3</sup> /h                                                                                            | Ghana   | Industrial waste water                |
| River water treatment plant: capacity of 970 m <sup>3</sup> /h                                                                                                     | Romania | Drinkable treatment plant             |
| Dam water treatment plant: capacity of 420 m $^3$ /h (multimedia filtration), 300 m $^3$ /h (RO $_1$ ), 220 m $^3$ /h (RO $_2$ ) and 240-480 m $^3$ /h (polishing) | Cuba    | Demineralization for power generation |