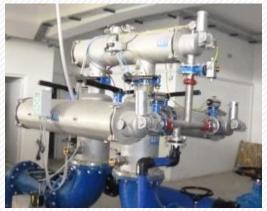

| DESCRIPTION                             | CAPACITY |  |
|-----------------------------------------|----------|--|
| Customer: ESISCo- Egypt                 |          |  |
| Application: Steel Industry-water reuse |          |  |
| Cartridge filtration                    | 286 m³/h |  |
| Filtration degree                       | 5 μm     |  |
| Number of filters                       | 3+3+12   |  |

| DESCRIPTION                             | CAPACITY |
|-----------------------------------------|----------|
| Customer: PERTECO Srl                   |          |
| Application: Meltshop plant (Raw water) |          |
| Cartridge and bag filtration            | 18 m³/h  |
| Filtration degree                       | 25 μm    |
| Number of filters                       | 1+1+2    |
| Reverse Osmosis                         | 17 m³/h  |

| DESCRIPTION                                   | CAPACITY |
|-----------------------------------------------|----------|
| Customer: PERTECO Srl                         |          |
| Application: Meltshop plant (Drains Recovery) |          |
| Cartridge and micro filtration                | 73 m³/h  |
| Filtration degree                             | 12 μm    |
| Number of filters                             | 1+1+4    |
| Reverse Osmosis                               | 54 m³/h  |