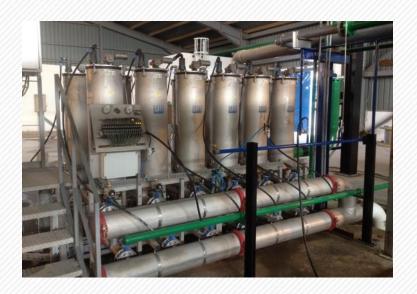

--------------------|----------|--|
| Customer: Ideal Standard- ITALY     |          |  |
| Application: Industrial water reuse |          |  |
| Cartridge micro-filtration          | 120 m³/h |  |
| Filtration degree                   | 12 μm    |  |
| Number of filters                   | 3        |  |









| DESCRIPTION                         | CAPACITY               |  |
|-------------------------------------|------------------------|--|
| Customer: Sicilia acque S.p.AITALY  |                        |  |
| Application: Sea Water desalination |                        |  |
| Cartridge filtration                | 3600 m <sup>3</sup> /h |  |
| Filtration degree                   | 500 μm                 |  |
| Number of filters                   | 4                      |  |











| DESCRIPTION                             | CAPACITY |  |
|-----------------------------------------|----------|--|
| Customer: ESISCo- Egypt                 |          |  |
| Application: Steel Industry-water reuse |          |  |
| Cartridge filtration                    | 286 m³/h |  |
| Filtration degree                       | 5 μm     |  |
| Number of filters                       | 3+3+12   |  |





| DESCRIPTION                             | CAPACITY |
|-----------------------------------------|----------|
| Customer: PERTECO Srl                   |          |
| Application: Meltshop plant (Raw water) |          |
| Cartridge and bag filtration            | 18 m³/h  |
| Filtration degree                       | 25 μm    |
| Number of filters                       | 1+1+2    |
|