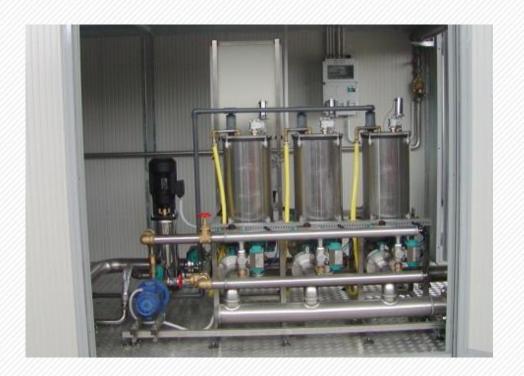

| DESCRIPTION                               | CAPACITY               |  |
|-------------------------------------------|------------------------|--|
| Customer: M. S. Al Suwaidi CO. Ltd -SAUDI |                        |  |
| Application: Cooling water                |                        |  |
| Cartridge filtration                      | 3600 m <sup>3</sup> /h |  |
| Filtration degree                         | 500 μm                 |  |
| Number of filters                         | 12                     |  |

| DESCRIPTION                         | CAPACITY               |  |
|-------------------------------------|------------------------|--|
| Customer: Sicilia acque S.p.AITALY  |                        |  |
| Application: Sea Water desalination |                        |  |
| Cartridge filtration                | 3600 m <sup>3</sup> /h |  |
| Filtration degree                   | 500 μm                 |  |
| Number of filters                   | 4                      |  |

| DESCRIPTION                             | CAPACITY               |
|-----------------------------------------|------------------------|
| Customer: ETD S.r.lTURKMENISTAN         |                        |
| Application: Sea Water and Oil&Gas Ind. |                        |
| Cartridge filtration                    | 1200 m <sup>3</sup> /h |
| Filtration degree                       | 500 μm                 |
| Number of filters                       | 4 (+1)                 |