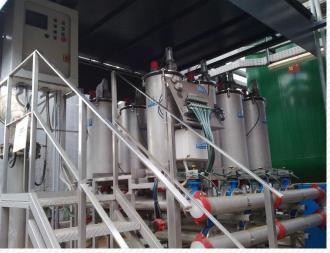

| DESCRIPTION                            | CAPACITY                 |
|----------------------------------------|--------------------------|
| Customer: Emeco s.r.lITALY             |                          |
| Application: MBR waste water treatment |                          |
| Membrane filtration                    | 1200 m <sup>3</sup> /day |

| DESCRIPTION                            | CAPACITY               |
|----------------------------------------|------------------------|
| Customer: Provincia Autonoma di Trento |                        |
| Application: MBR waste water treatment |                        |
| Membrane filtration                    | 40 m <sup>3</sup> /day |

DESCRIPTION

CAPACITY

Customer: MBR TECHNOLOGIES Pty Ltd
AUSTRALIA

Application: MBR waste water treatment

Membrane filtration

115 m³/day

**DESCRIPTION** 

Mechanical filtration