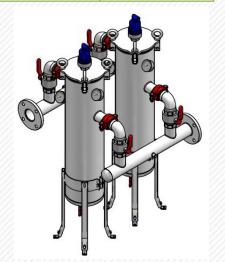

|  |
|-----------------------------------------|----------|--|
| Customer: ESISCo- Egypt                 |          |  |
| Application: Steel Industry-water reuse |          |  |
| Cartridge filtration                    | 286 m³/h |  |
| Filtration degree                       | 5 μm     |  |
| Number of filters                       | 3+3+12   |  |





| DESCRIPTION                             | CAPACITY |
|-----------------------------------------|----------|
| Customer: PERTECO Srl                   |          |
| Application: Meltshop plant (Raw water) |          |
| Cartridge and bag filtration            | 18 m³/h  |
| Filtration degree                       | 25 μm    |
| Number of filters                       | 1+1+2    |
| Reverse Osmosis                         | 17 m³/h  |















| DESCRIPTION                                   | CAPACITY |
|-----------------------------------------------|----------|
| Customer: PERTECO Srl                         |          |
| Application: Meltshop plant (Drains Recovery) |          |
| Cartridge and micro filtration                | 73 m³/h  |
| Filtration degree                             | 12 μm    |
| Number of filters                             | 1+1+4    |
| Reverse Osmosis                               | 54 m³/h  |





| DESCRIPTION                       | CAPACITY              |
|-----------------------------------|-----------------------|
| Customer: RAVAGNAN Italy-ITALY    |                       |
| Application: Steel industry (DCC) |                       |
| Cartridge filtration              | 500 m <