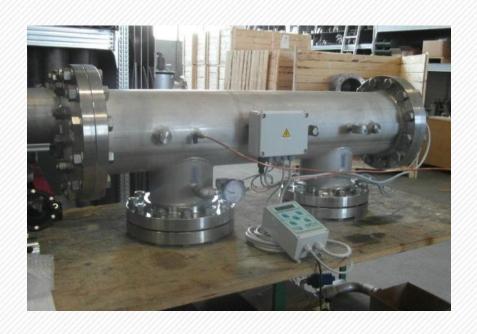

| DESCRIPTION                               | CAPACITY               |  |
|-------------------------------------------|------------------------|--|
| Customer: M. S. Al Suwaidi CO. Ltd -SAUDI |                        |  |
| Application: Cooling water                |                        |  |
| Cartridge filtration                      | 3600 m <sup>3</sup> /h |  |
| Filtration degree                         | 500 μm                 |  |
| Number of filters                         | 12                     |  |