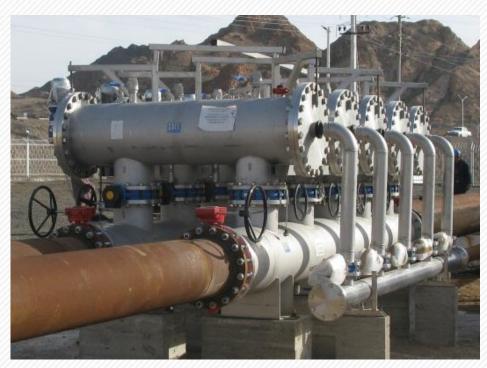

| DESCRIPTION                             | CAPACITY               |
|-----------------------------------------|------------------------|
| Customer: ETD S.r.lTURKMENISTAN         |                        |
| Application: Sea Water and Oil&Gas Ind. |                        |
| Cartridge filtration                    | 1200 m <sup>3</sup> /h |
| Filtration degree                       | 500 μm                 |
| Number of filters                       | 4 (+1)                 |