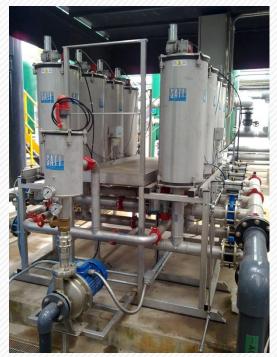

| DESCRIPTION                            | CAPACITY               |
|----------------------------------------|------------------------|
| Customer: Provincia Autonoma di Trento |                        |
| Application: MBR waste water treatment |                        |
| Membrane filtration                    | 40 m <sup>3</sup> /day |