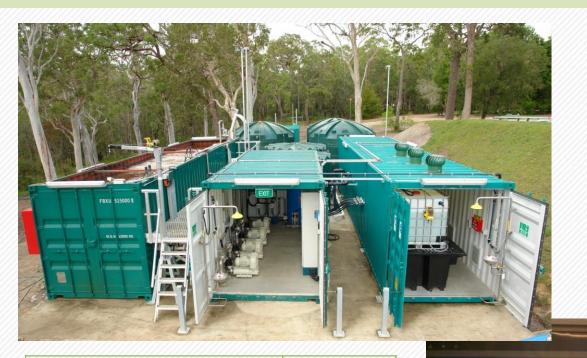

DESCRIPTION

CAPACITY

Customer: MBR TECHNOLOGIES Pty Ltd
AUSTRALIA

Application: MBR waste water treatment

Membrane filtration

115 m³/day

**DESCRIPTION** 

Mechanical filtration