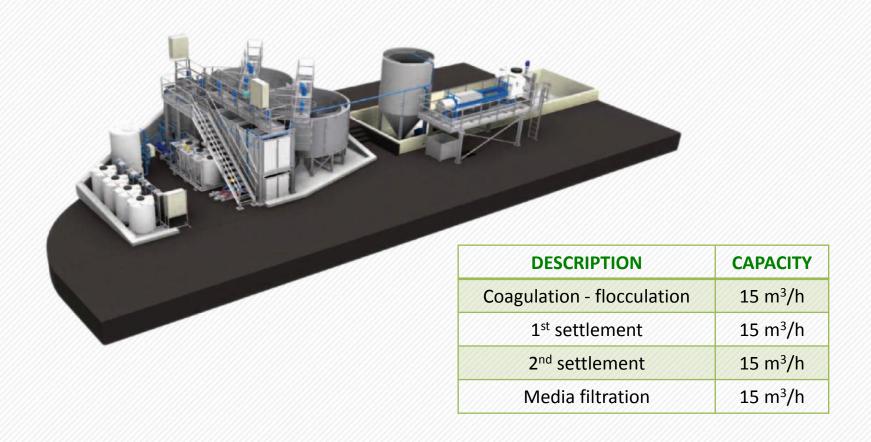

#### **PARTNERSHIP PROJECTS**

| DESCRIPTION                                                                                                                                                        | COUNTRY | APPLICATION                           |
|--------------------------------------------------------------------------------------------------------------------------------------------------------------------|---------|---------------------------------------|
| Sea water treatment plant: capacity of 7200 m³/h (multimedia filtration) and 1670 m³/h (reverse osmosis)                                                           | Cyprus  | Desalination                          |
| Sea water treatment plant: capacity of 400 m $^3$ /h (multimedia filtration), 150 m $^3$ /h (RO $_1$ ), 135 m $^3$ /h (RO $_2$ ) and 120-360 m $^3$ /h (polishing) | Cuba    | Demineralization for power generation |
| Oleofilic resin plant for refinery process water: capacity of 180 m <sup>3</sup> /h                                                                                | Italy   | Oil recovery from condensate          |
| Waste water treatment plant: capacity of 15 m³/h                                                                                                                   | Italy   | Industrial waste water                |
| Brackish water reverse osmosis units: capacity of 600 m <sup>3</sup> /h                                                                                            | Ghana   | Industrial waste water                |
| River water treatment plant: capacity of 970 m <sup>3</sup> /h                                                                                                     | Romania | Drinkable treatment plant             |
| Dam water treatment plant: capacity of 420 m $^3$ /h (multimedia filtration), 300 m $^3$ /h (RO $_1$ ), 220 m $^3$ /h (RO $_2$ ) and 240-480 m $^3$ /h (polishing) | Cuba    | Demineralization for power generation |