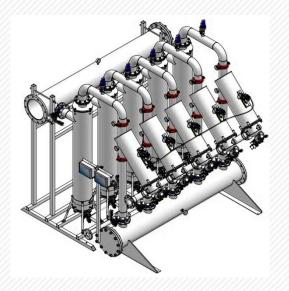

| DESCRIPTION                             | CAPACITY |  |
|-----------------------------------------|----------|--|
| Customer: ESISCo- Egypt                 |          |  |
| Application: Steel Industry-water reuse |          |  |
| Cartridge filtration                    | 286 m³/h |  |
| Filtration degree                       | 5 μm     |  |
| Number of filters                       | 3+3+12   |  |

| DESCRIPTION                         | CAPACITY              |
|-------------------------------------|-----------------------|
| Customer: Tehnoskop Dooel-MACEDONIA |                       |
| Application: Drinking water plant   |                       |
| Cartridge filtration                | 360 m <sup>3</sup> /h |
| Filtration degree                   | 2 μm                  |
| Number of filters                   | 1+18+16               |