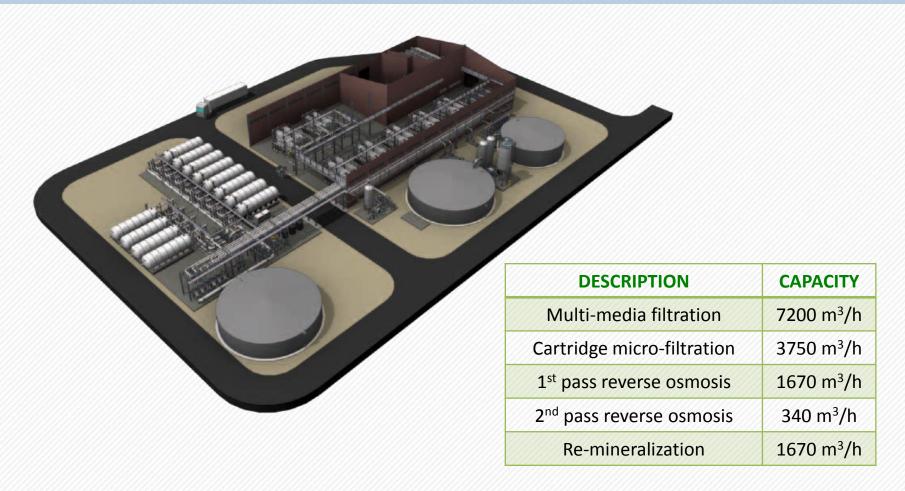

#### **PARTNERSHIP PROJECTS**

| DESCRIPTION                                                                                                                                                        | COUNTRY | APPLICATION                           |
|--------------------------------------------------------------------------------------------------------------------------------------------------------------------|---------|---------------------------------------|
| Sea water treatment plant: capacity of 7200 m³/h (multimedia filtration) and 1670 m³/h (reverse osmosis)                                                           | Cyprus  | Desalination                          |
| Sea water treatment plant: capacity of 400 m $^3$ /h (multimedia filtration), 150 m $^3$ /h (RO $_1$ ), 135 m $^3$ /h (RO $_2$ ) and 120-360 m $^3$ /h (polishing) | Cuba    | Demineralization for power generation |
| Oleofilic resin plant for refinery process water: capacity of 180 m <sup>3</sup> /h                                                                                | Italy   | Oil recovery from condensate          |
| Waste water treatment plant: capacity of 15 m³/h                                                                                                                   | Italy   | Industrial waste water                |
| Brackish water reverse osmosis units: capacity of 600 m <sup>3</sup> /h                                                                                            | Ghana   | Industrial waste water                |
| River water treatment plant: capacity of 970 m <sup>3</sup> /h                                                                                                     | Romania | Drinkable treatment plant             |
| Dam water treatment plant: capacity of 420 m $^3$ /h (multimedia filtration), 300 m $^3$ /h (RO $_1$ ), 220 m $^3$ /h (RO $_2$ ) and 240-480 m $^3$ /h (polishing) | Cuba    | Demineralization for power generation |