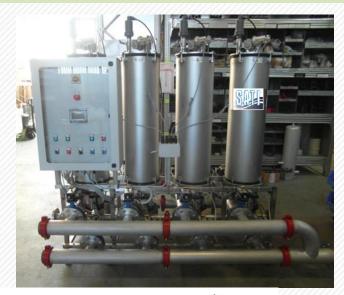

| DESCRIPTION                               | CAPACITY               |  |
|-------------------------------------------|------------------------|--|
| Customer: M. S. Al Suwaidi CO. Ltd -SAUDI |                        |  |
| Application: Cooling water                |                        |  |
| Cartridge filtration                      | 3600 m <sup>3</sup> /h |  |
| Filtration degree                         | 500 μm                 |  |
| Number of filters                         | 12                     |  |

| DESCRIPTION                         | CAPACITY               |  |
|-------------------------------------|------------------------|--|
| Customer: Sicilia acque S.p.AITALY  |                        |  |
| Application: Sea Water desalination |                        |  |
| Cartridge filtration                | 3600 m <sup>3</sup> /h |  |
| Filtration degree                   | 500 μm                 |  |
| Number of filters                   | 4                      |  |