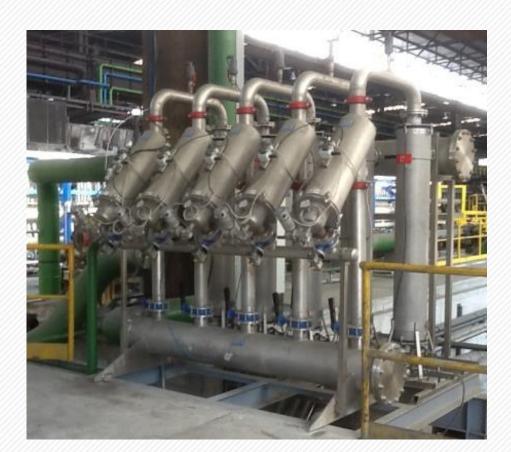

| DESCRIPTION                               | CAPACITY               |  |
|-------------------------------------------|------------------------|--|
| Customer: M. S. Al Suwaidi CO. Ltd -SAUDI |                        |  |
| Application: Cooling water                |                        |  |
| Cartridge filtration                      | 3600 m <sup>3</sup> /h |  |
| Filtration degree                         | 500 μm                 |  |
| Number of filters                         | 12                     |  |

| DESCRIPTION                         | CAPACITY               |  |
|-------------------------------------|------------------------|--|
| Customer: Sicilia acque S.p.AITALY  |                        |  |
| Application: Sea Water desalination |                        |  |
| Cartridge filtration                | 3600 m <sup>3</sup> /h |  |
| Filtration degree                   | 500 μm                 |  |
| Number of filters                   | 4                      |  |