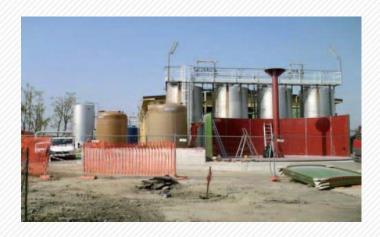

| DESCRIPTION                            | CAPACITY                 |
|----------------------------------------|--------------------------|
| Customer: Emeco s.r.lITALY             |                          |
| Application: MBR waste water treatment |                          |
| Membrane filtration                    | 1200 m <sup>3</sup> /day |